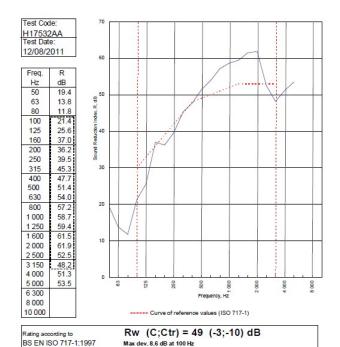

BTC 17445F - BRE Report P102396-1011C Refer to Speedline Specification Clause

198 mm. (At Base Track, Excluding Finishes)

Severe - Annexes A-F

49 R<sub>w</sub>dB, Date Tested or Assessed Against - 70-S-57(25)

C<sub>50-3 150</sub>= -7 dB

C<sub>11,50-3150</sub>= -18 dB

C100-5000 = -2 dB

Ch. 100-5000 -- 10 dB

Customer: Metsec plc Hepsec Division

BTC 17532A: Page 9 of 11

Evaluation based on laboratory

an engineering method:

asurement results obtained by

SPEEDLINE Drywall Systems, Adsetts House, 16 Europa View, Sheffield Business Park, Sheffield, S9 1XH. Tel: 0114 231 8030.

C<sub>50-5000</sub>= -7 dB

C<sub>t.50,5000</sub>= -18 dB