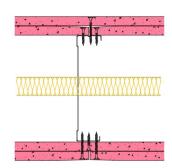

## 146-S-61(25) - SPEEDLINE System Data Sheet - Version V1 (24-10-23)

SPEEDLINE 146mm 'C' Stud Partition @600mm Ctrs, with 2x Siniat GTEC 12.5mm Fire Board each side, 25mm APR

## System Performance Breakdown

Fire Resistance:

BS476 Part 22:1987:

Test Ref & Date or Applied Ref & Report:

Max Height: Thickness:

Duty Grade: BS 5234: Part 2:1992:

Sound Insulation:

90/90 Minutes (Integrity/Insulation).